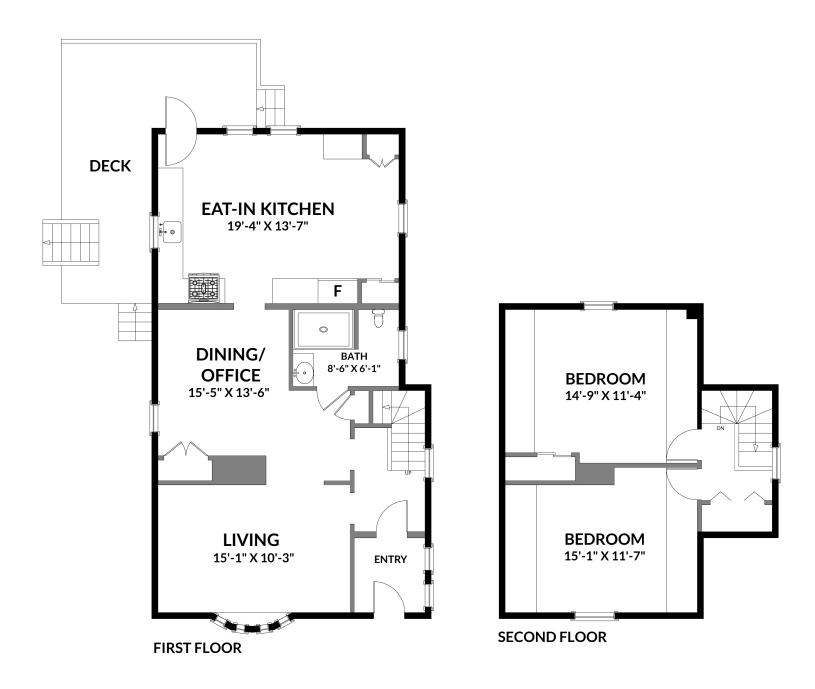

12 Wheeler Street, Gloucester, MA



Offered By:



Ruth Pino RE/MAX BEACON 978-764-6710 Ruth@RuthPino.com



Plans Drafted By:

PLANS DRAWN BY PROPERTY PRECISION - BOSTON - MASSACHUSETTS - 02115 - 617.702.2898 - PROPERTYPRECISION.COM

12 Wheeler Street, Gloucester, MA

Offered By:



Ruth Pino RE/MAX BEACON 978-764-6710 Ruth@RuthPino.com



Plans Drafted By:

PLANS DRAWN BY PROPERTY PRECISION - BOSTON - MASSACHUSETTS - 02115 - 617.702.2898 - PROPERTYPRECISION.COM

12 Wheeler Street, Gloucester, MA

Offered By:



Ruth Pino RE/MAX BEACON 978-764-6710 Ruth@RuthPino.com



Plans Drafted By:

PLANS DRAWN BY PROPERTY PRECISION - BOSTON - MASSACHUSETTS - 02115 - 617.702.2898 - PROPERTYPRECISION.COM